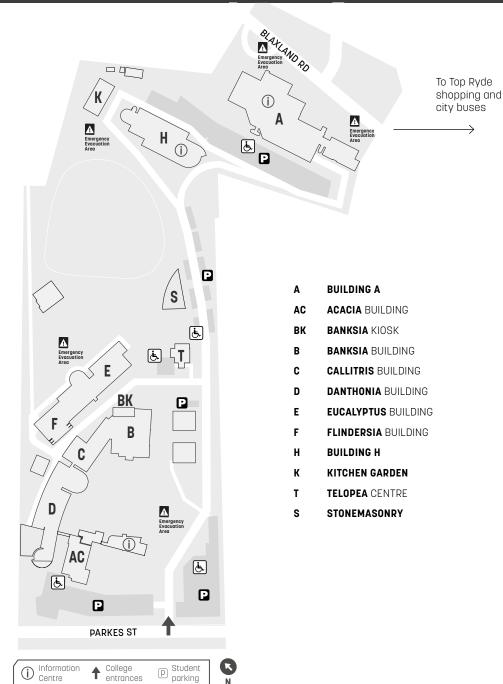

## RYDE

Blaxland Rd 250 Blaxland Rd Ryde 2112

To West Ryde railway station

Student parking access via Parkes Street. Reduced parking rate available.

For transportation options or timetable visit transportnsw.info

## **SERVICES AND FACILITIES**

|                                                                                               | BUILDING | LEVEL |
|-----------------------------------------------------------------------------------------------|----------|-------|
| <ul> <li>Adult Learning Centre</li> </ul>                                                     | Н        | 2     |
| <ul><li>Auditorium</li></ul>                                                                  | Α        | 5     |
| <ul><li>Banksia Kiosk</li></ul>                                                               | В        | 1     |
| <ul><li>Boardroom</li></ul>                                                                   | Α        | 5B    |
| <ul><li>Cafeteria</li></ul>                                                                   | Н        | 1     |
| <ul><li>Campus Management</li></ul>                                                           | Α        | 5     |
| <ul><li>Canteen</li></ul>                                                                     | Α        | 6     |
| ■ Committee Meeting Room                                                                      | AC       | G     |
| <ul> <li>Cookshop/Toolshop/Bookshop</li> </ul>                                                |          | 1     |
| <ul><li>- Fraser &amp; Hughes</li><li>Counselling &amp; Career Development Services</li></ul> | H<br>H   | 1     |
| Cooliseiling & Career Development Services     Customer Service Desk                          | П        | ı     |
| - All Campus & Course Enquiries                                                               | Н        | 1     |
| - Horticulture                                                                                | AC       | G     |
| - Hospitality/Events/Cookery/Commercial                                                       | А        | 5     |
| <ul><li>Disability Support</li></ul>                                                          | AC       | G     |
| ■ Executive Unit                                                                              | A        | 5B    |
| ■ Facilities/Operations                                                                       | A        | 3     |
| ■ First Aid Room                                                                              | Α        | 5     |
| <ul><li>Kitchen Garden</li></ul>                                                              | K        |       |
| <ul><li>Library</li></ul>                                                                     | Н        | 2     |
| <ul><li>Meeting Room</li></ul>                                                                | Α        | 6A    |
| <ul><li>Rainforest Room</li></ul>                                                             | AC       | 1     |
| <ul><li>Security</li></ul>                                                                    | Α        | 3     |
| <ul><li>Staff Hot Desks</li></ul>                                                             | Н        | G     |
| <ul><li>Stores/Loading Dock/Linen Room</li></ul>                                              | Α        | 3     |
| Stores - Horticulture                                                                         | В        | G     |
| Student Association                                                                           | H        | G     |
| Student Enrolments & Administration                                                           | H        | G     |
| <ul> <li>Terrace Herb Garden</li> </ul>                                                       | А        | 6     |
| RESTAURANTS & BARS                                                                            |          |       |
| <ul><li>Adam's Bar</li></ul>                                                                  | Α        | 4     |
| Ambassador Restaurant & Annex                                                                 | Α        | 4     |
| <ul><li>Café Bleu</li></ul>                                                                   | Α        | 4     |
| <ul><li>Lobby Lounge</li></ul>                                                                | Α        | 4     |
| <ul><li>Petty's Bar</li></ul>                                                                 | Α        | 5     |
| ■ Terrace Restaurant                                                                          | A        | 5     |
| ■ Usher's Bar                                                                                 | А        | 4     |
| SPECIALIST CENTRES                                                                            |          |       |
| <ul> <li>Australian Patisserie Academy</li> </ul>                                             | Α        | 5     |
| ■ Le Cordon Bleu Sydney                                                                       |          |       |
| Reception/Administration                                                                      | Α        | 4     |
| <ul><li>Sydney Coffee Academy</li></ul>                                                       | Α        | 5     |
| <ul><li>Sydney Wine Academy</li></ul>                                                         | Α        | 4     |

## STUDY AREAS

|                                                                           | BUILDING    | LEVEL                   |
|---------------------------------------------------------------------------|-------------|-------------------------|
| COMMERCIAL COOKERY & BAKING                                               |             |                         |
| <ul><li>Commercial Cookery &amp; Baking Teachers'</li></ul>               |             |                         |
| Offices/Administration                                                    | A           | 5A East                 |
| <ul> <li>Demonstration Kitchens 1 &amp; 2</li> </ul>                      | A           | 6                       |
| <ul><li>Kitchens 1, 2, 3</li></ul>                                        | A           | 4                       |
| ■ Kitchens 4, 5, 6                                                        | A           | 5                       |
| <ul><li>Kitchens 7, 8, 9, 10, 11</li><li>Kitchens 7, 10, 10, 11</li></ul> | A           | 6                       |
| <ul><li>Kitchens 12, 13, 14</li></ul>                                     | Α           | 3 East                  |
| EVENT MANAGEMENT/TOURISM                                                  |             |                         |
| ■ Event Management & Tourism Reception                                    | Α           | 4A West                 |
| Event Management Teachers' Offices                                        | Α           | 4A, 5A West & 6         |
| ■ Event Management & Tourism Classrooms                                   | А           | 4A, 5A, 5B &<br>6A West |
| FLORISTRY                                                                 |             |                         |
| <ul><li>Floristry Teachers' Offices</li></ul>                             | Α           | 4 West                  |
| ■ Floristry Labs 1 & 2                                                    | А           | 4 West                  |
| FOOD & BEVERAGE/HOSPITALITY                                               |             |                         |
| ■ Food & Beverage Teachers'                                               |             |                         |
| Offices & Classrooms                                                      | А           | 4 & 6 West              |
| <ul> <li>Hospitality Teachers' Offices &amp; Classrooms</li> </ul>        | Α           | 5A & 4A West            |
| Practice Dining Rooms: Romano, Repin,                                     |             |                         |
| Princes, Normandy                                                         | А           | 5                       |
| HORTICULTURE                                                              |             |                         |
| <ul> <li>Conservation &amp; Environmental Classrooms</li> </ul>           | AC & E      | 1                       |
| ■ Glasshouses & Greenhouses                                               | C & D       | G                       |
| ■ Horticulture – Turf & Landscape                                         |             |                         |
| Teachers' Offices/Administration                                          | AC          | G & 1                   |
| <ul><li>Horticulture Classrooms</li></ul>                                 | C, D, E & F | G & 1                   |
| <ul> <li>Horticulture Grounds Support Staff Offices</li> </ul>            | Е           | G                       |
| <ul> <li>Landscape Construction Classrooms</li> </ul>                     | В           | G                       |
| <ul><li>Landscape Design Classrooms</li></ul>                             | B&D         | G & 1                   |
| <ul><li>Stonemasonry</li></ul>                                            | S           |                         |
| ■ Turf & Soils Classrooms                                                 | B, D & F    | G & 1                   |
| LE CORDON BLEU                                                            |             |                         |
| ■ Le Cordon Bleu Reception/Administration/                                |             |                         |
| Student Services                                                          | Α           | 4 East                  |
| <ul> <li>Le Cordon Bleu Teachers' Offices</li> </ul>                      | А           | 4A East                 |
| <ul><li>Blaxland Wing Classrooms: Wentworth,</li></ul>                    |             |                         |
| Tasman, Flinders, Lawson                                                  | А           | 6 East                  |

Blaxland Rd 250 Blaxland Rd Ryde 2112

Student parking access via Parkes Street.
Reduced parking rate

For transportation options or timetable information, please call 131 500 or visit transportnsw.info