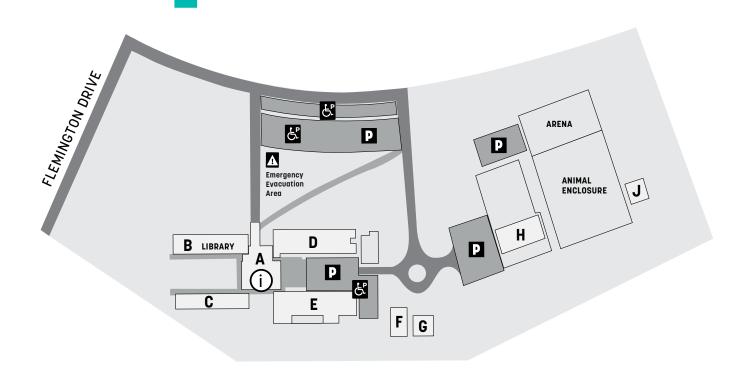

## SERVICES & FACILITIES

- Chemical Store F ■ Counsellor В Customer Service Centre Emergency Phone D ■ Equine Room ■ Farriers Ε ■ Flammable Liquids Storage G ■ General Classroom В ■ Hay Shed ■ Library
- Local Land Services
- Maintenance Store
- Mechanical D
- Stable Н
  - Student Amenities
  - Teachers Offices F, Q
  - Toilets С
  - Toilet/Shower D D
  - Welding
  - Wool Classing

No smoking within 6 metres of buildings on Scone campus

**EMERGENCY NUMBER: 0419 763 984** 

С

Ε

Ε

Visit **Phone** Connect www.tafensw.edu.au

131 601

2 Flemington Drive Scone 2337

Car parking is available on grounds.

For transportation options or timetable information, please call 131 500 or visit transportnsw.info