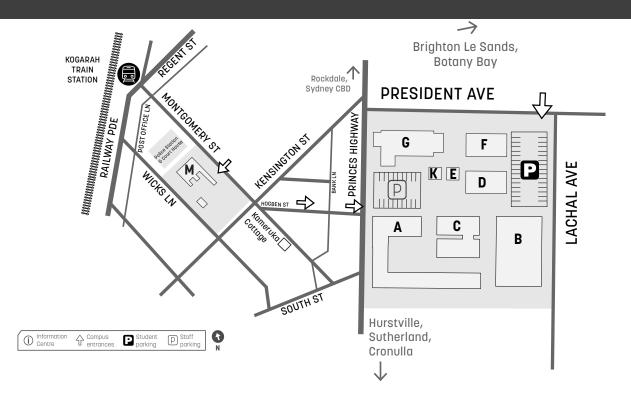

■ Property

Nursing

President Ave (Corner Princes Hwy Kogarah NSW 2217

International Trade and Logistics

Information Technology

Car parking is available on grounds.

С

F - Ground