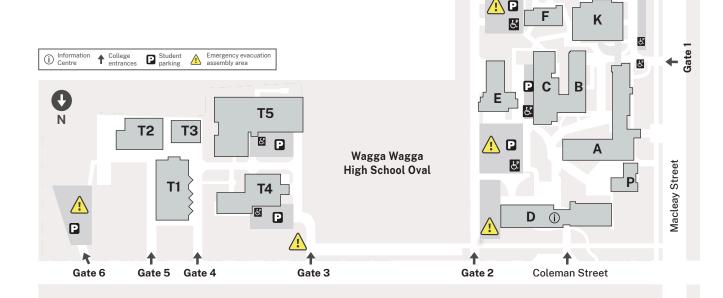

## Location guide – Wagga Wagga

## Services and Facilities

| • | Aboriginal Support Unit            | k     |
|---|------------------------------------|-------|
| • | Automotive Teacher's Offices       | H     |
| • | Canteen                            | K, T5 |
| • | Customer Service Centre            | Δ     |
| • | Directorate                        | F     |
| • | GOWRIE                             | M     |
| • | Gumnut Childcare Centre            | L     |
| • | Library, Open Learning Centre      | k     |
| • | Maintenance                        | Е     |
| • | Main Store                         |       |
| • | Metal Fabrication Teacher's Office | s H   |
| • | 'On Course' Restaurant             |       |
|   |                                    |       |

## Course areas

| Allied Health                                      | D       |
|----------------------------------------------------|---------|
| Art and Design, 'Gallery 43'                       | В       |
| Art Studio                                         | A, B    |
| <ul> <li>Automotive</li> </ul>                     | Ĺ       |
| <ul> <li>Building and Construction</li> </ul>      | T1      |
| Training Centre                                    |         |
| Business                                           | Α       |
| Child Studies                                      | С       |
| <ul> <li>Education Pathways</li> </ul>             | G       |
| <ul> <li>Electrotechnology</li> </ul>              | T5      |
| <ul> <li>Fitting and Machining</li> </ul>          | T5      |
| <ul> <li>Hair and Beauty</li> </ul>                | Α       |
| <ul> <li>Health Services</li> </ul>                | B, C, E |
| <ul> <li>Hospitality</li> </ul>                    | D       |
| <ul> <li>Information Management Service</li> </ul> | es E    |
| <ul> <li>InfoTech/Cyber Lab</li> </ul>             | D       |
| <ul> <li>Metal Fabrication and Welding</li> </ul>  | - 1     |
|                                                    |         |

| <ul> <li>Painting</li> </ul> | g and Decorating | Т3 |
|------------------------------|------------------|----|
| <ul> <li>Panel B</li> </ul>  | eating           | J  |
| <ul> <li>Plumbir</li> </ul>  | ng               | T4 |
| <ul> <li>Rigging</li> </ul>  | and Scaffolding, | T2 |
| Framing                      | g Workshop       |    |
| <ul> <li>Science</li> </ul>  | Laboratory       | D  |
| <ul> <li>Sport a</li> </ul>  | nd Fitness       | D  |
| <ul> <li>Vehicle</li> </ul>  | Painting         | J  |