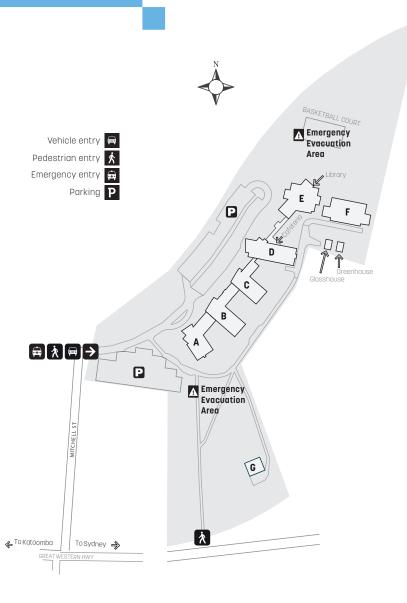

## A BLOCK

- Administration
- College Executive Unit

#### B BLOCK

Access Information Technology

#### C BLOCK

- Career Pathways, Educational Pathways and Employability Skills
- Community Services
- Environmental Studies

#### D BLOCK

- Cafeteria
- Counselling and Careers Development Services
- Restaurant

#### E BLOCK

Campus Services: Library

#### F BLOCK

- Climbing Wall
- Outdoor Recreation

## G BLOCK

■ Store

**Visit Phone** Connect tafensw.edu.au 131 601

Mitchell Street Wentworth Falls

Ample car parking is available in the main car

Blue Mountains Bus Company goes to Wentworth Falls