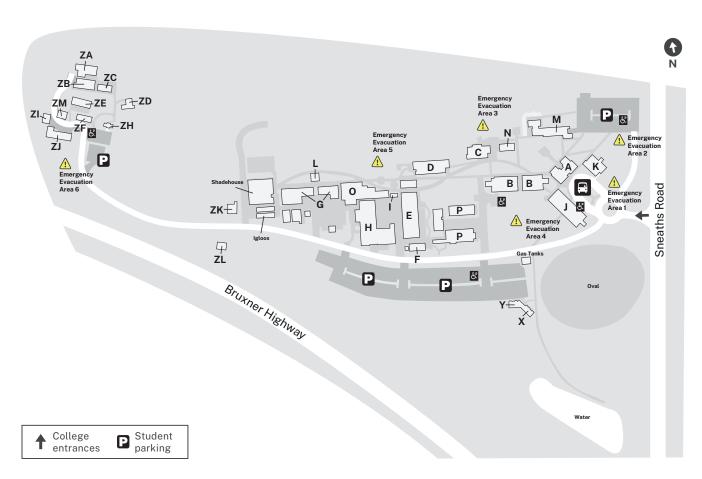

## **Services and Facilities**

| Café/Canteen        | С    | <ul><li>Agricu</li></ul>   |
|---------------------|------|----------------------------|
| Children's Services | K    | <ul><li>Anima</li></ul>    |
| Counsellor          | С    | <ul><li>Auton</li></ul>    |
| Customer Service    | В    | <ul><li>Aviation</li></ul> |
| Disability Support  | С    | <ul><li>Caree</li></ul>    |
| Library             | В    | Langu                      |
| Main Store          | F    | <ul><li>Carpe</li></ul>    |
| Nightcap Restaurant | M    | ■ Comm                     |
| Staff Offices       | X, Y | <ul><li>Electr</li></ul>   |

Student Services

Toilets

## **Course Areas**

■ Horticulture

| <ul><li>Agriculture</li></ul>                    | D, G, Z | <ul><li>Hospitality</li></ul>                     | М |
|--------------------------------------------------|---------|---------------------------------------------------|---|
| <ul><li>Animal Studies</li></ul>                 | A, N    | <ul><li>Information Technology</li></ul>          | В |
| <ul><li>Automotive Trades</li></ul>              | E, H    | <ul><li>Mechanical Engineering</li></ul>          | 0 |
| <ul><li>Aviation</li></ul>                       | A, B    | <ul><li>Metal Fabrication</li></ul>               | 0 |
| <ul><li>Career Preparation, Aboriginal</li></ul> |         | <ul><li>Plumbing</li></ul>                        | Ζ |
| Languages and Employability Skills               | В       | <ul><li>Textiles, Clothing and Footwear</li></ul> | J |
| <ul><li>Carpentry and Joinery</li></ul>          | Р       | <ul><li>Tourism, Events, Cookery</li></ul>        |   |
| <ul><li>Commercial Cookery</li></ul>             | M       | and Hospitality                                   | В |
| <ul><li>Electrical Trades</li></ul>              | Р       | <ul><li>Vehicle Trades</li></ul>                  | Н |
| <ul><li>Hair and Beauty</li></ul>                | J       | <ul><li>Warehousing</li></ul>                     | Z |

D. G

Published in November 2021

61 Sneaths Road Wollongbar NSW 2477

Parking is available at the above referenced map locations.

For transportation options or timetable information, please call 131 500 or visit transportnsw.info