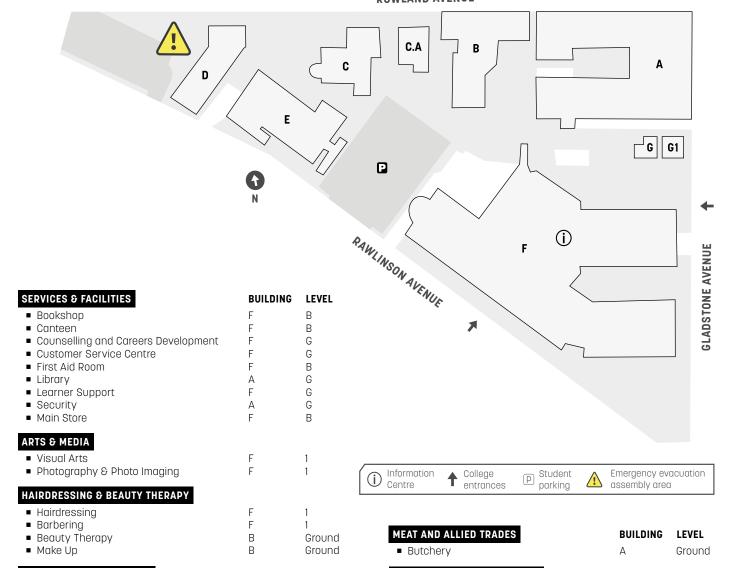

## **WOLLONGONG WEST**

**36 Gladstone Ave,** Wollongong 2500

Information Technology Networking

■ Digital and Interactive Games

INFORMATION TECHNOLOGY

■ Website Development

Business Analysis

Parking is available at the above referenced map locations.

F

F

F

F

Ground

Ground

Ground

Ground

There is a bus stop at Gladstone Avenue directly outside the campus.

PATHWAYS TO WORK OR STUDY

• Skills for Work and Training

Access to Work and Training

■ Education Support

■ English Language

Wollongong Station is a 5-min walk from the campus. For timetable information, please call 131 500 or visit transportnsw.info

CONTACT US TAFENSW.EDU.AU 131 601

F

F

F

Ground

Ground

Ground

Ground