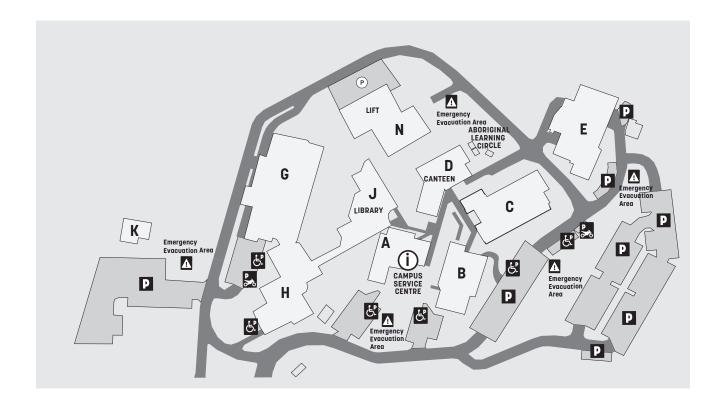

## **WYONG**

## SERVICES AND FACILITIES

• Administration - Student Services

Canteen

■ Learner Services

■ Library

■ TAFE Services

## **COURSE AREAS**

Beauty

■ Aged Care & Disabilities

■ Automotive

Α

D

J

D, N

Business Services ■ Career Pathways &

**Employability Services** ■ Community Services

■ Electrotechnology

Н

Ν

Κ

В

С

■ Language, Literacy

and Numeracy Massage

■ Music

Nursing

С

Н

Α

Н

Plumbing

No smoking within 4 metres of buildings on Wyong campus

**Porter Street** Wyong 2259

Car parking is available on grounds.

For transportation options or timetable information, please call 131 500 or visit