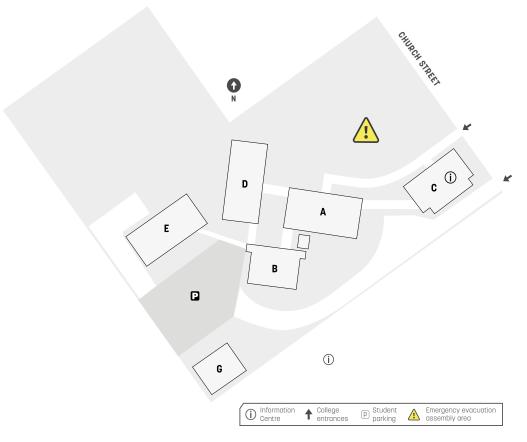

## **YASS**

| COURSE AREA                                   | BUILDING | ENVIRONMENTAL, HORTICULTURAL, RUR         | AL AND ANIMAL STUDIES |
|-----------------------------------------------|----------|-------------------------------------------|-----------------------|
| BUSINESS & ADMINISTRATION                     |          | <ul><li>Horticulture</li></ul>            | В                     |
|                                               |          | <ul><li>Wool Classing</li></ul>           | В                     |
| <ul><li>Bookkeeping</li></ul>                 | Α        | <ul><li>Wool Clip Preparation</li></ul>   | В                     |
| <ul><li>Business Administration</li></ul>     | А        |                                           |                       |
| COMMUNITY AND HEALTH                          |          | SERVICES & FACILITIES  Library            | C                     |
| ■ Early Education                             | D        | Student Common Room                       | · ·                   |
| <ul><li>Individual Support (Ageing)</li></ul> | D        |                                           | A                     |
| - Individual Support (Ageing)                 | D        | <ul><li>Customer Service Centre</li></ul> | С                     |
| ENGINEERING & MANUFACTURING                   |          |                                           |                       |
| ■ Basic Welding                               | Е        |                                           |                       |
| <ul><li>Basic Fabrication</li></ul>           | Е        |                                           |                       |

51 Church St Yass 2582

Parking is available at the above referenced map locations.

Buses stop at Lead Street and are a 3-min walk from the campus. For timetable information, please call 131 500 or visit transportnsw.info