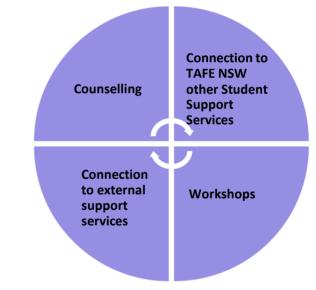

#### TAFE NSW COUNSELLING & CAREER DEVELOPMENT

#### **EMPOWERING SUCCESS...**

7

- Providing educational, vocational and personal counselling to assist students to course completion during the learning journey.
- Liaising with the support services within TAFE NSW such as disability support, learning support, financial and scholarship assistance.
- Referring to local health services, headspace and youth services for diagnosis case management and/or treatment.
- Delivering group workshops Managing anxiety, mindfulness, self esteem.